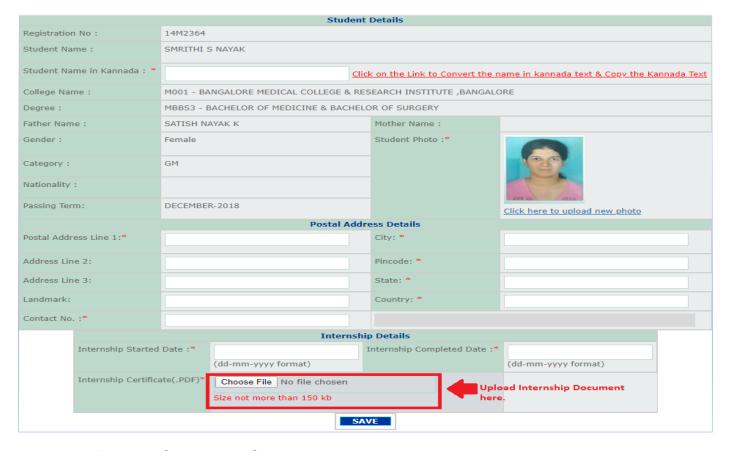

> Copy & Paste the Student Name in Kannada by Converting it with the link provided.

|             |                      |                                                                  | Stu                        | dent  | Details                                                                      |                                |    |  |  |
|-------------|----------------------|------------------------------------------------------------------|----------------------------|-------|------------------------------------------------------------------------------|--------------------------------|----|--|--|
| Registratio | n No :               | 14M2364                                                          |                            | cl:   | da ala a Bada Kala Nisan                                                     |                                |    |  |  |
| Student Na  | ame :                | SMRITHI S                                                        | 5 NAYAK                    | Ciic  | ck the link for Nam                                                          | ne conversion in kannad        | 18 |  |  |
| Student Na  | ame in Kannada : *   |                                                                  |                            | Clic  | lick on the Link to Convert the name in kannada text & Copy the Kannada Text |                                |    |  |  |
| College Na  | me :                 | M001 - BANGALORE MEDICAL COLLEGE & RESEARCH INSTITUTE ,BANGALORE |                            |       |                                                                              |                                |    |  |  |
| Degree :    |                      | MBBS3 - BACHELOR OF MEDICINE & BACHELOR OF SURGERY               |                            |       |                                                                              |                                |    |  |  |
| Father Nan  | ne:                  | SATISH N                                                         | AYAK K                     |       | Mother Name :                                                                |                                |    |  |  |
| Gender :    |                      | Female                                                           |                            |       | Student Photo :*                                                             |                                |    |  |  |
| Category :  |                      | GM                                                               |                            |       |                                                                              |                                |    |  |  |
| Nationality | · :                  |                                                                  |                            |       |                                                                              |                                |    |  |  |
| Passing Ter | rm:                  | DECEMBE                                                          | CEMBER-2018                |       |                                                                              | Click here to upload new photo |    |  |  |
|             |                      |                                                                  | Postal                     | Addr  | ess Details                                                                  |                                |    |  |  |
| Postal Add  | ress Line 1:*        |                                                                  |                            |       | City: *                                                                      |                                |    |  |  |
| Address Lin | ne 2:                |                                                                  |                            |       | Pincode: *                                                                   |                                |    |  |  |
| Address Lin | ne 3:                |                                                                  |                            |       | State: *                                                                     |                                |    |  |  |
| Landmark:   |                      |                                                                  |                            |       | Country: *                                                                   |                                |    |  |  |
| Contact No  | o. :*                |                                                                  |                            |       |                                                                              |                                |    |  |  |
|             |                      |                                                                  | Inte                       | rnshi | p Details                                                                    |                                |    |  |  |
|             | Internship Started   | Date :*                                                          |                            |       | Internship Completed Date :*                                                 |                                |    |  |  |
|             |                      |                                                                  | (dd-mm-yyyy format)        |       |                                                                              | (dd-mm-yyyy format)            |    |  |  |
|             | Internship Certifica | te(.PDF)*                                                        | Choose File No file chosen |       |                                                                              |                                |    |  |  |
|             |                      |                                                                  | Size not more than 150 kb  |       |                                                                              |                                |    |  |  |
|             |                      |                                                                  |                            | ŞA    | VE                                                                           |                                |    |  |  |

# > Upload the Photo of the student in the prescribed Format & Size.

#### > Fill up all the details & Save

> Enter the Internship date & Upload the Internship Certificate in the prescribed Format. (For Course's with Internship)