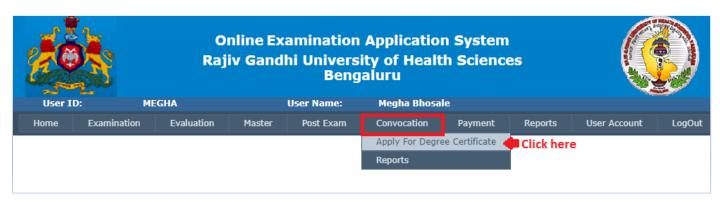

#### To Apply for Degree Certificate

❖ College Portal Login → Convocation → Apply for Degree Certificate

- ❖ Based on the Selection of Course, Batch & Degree the List of Eligible Candidates is generated.
  - > Click on Apply to fill up form of Candidate.