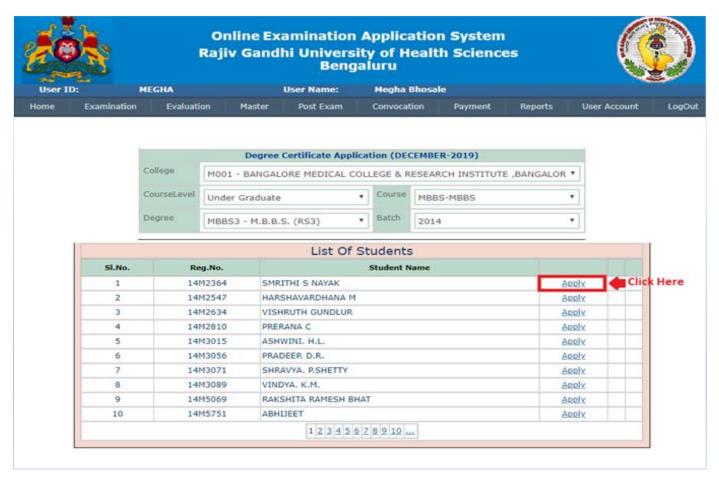

|             | Degree Certificate Applic   | cati | on (DEC | EMBER-2019)                |   |
|-------------|-----------------------------|------|---------|----------------------------|---|
| College     | M001 - BANGALORE MEDICAL CO | LLE  | GE & RE | SEARCH INSTITUTE ,BANGALOI | • |
| CourseLevel | Under Graduate ▼            |      | Course  | MBBS-MBBS                  | ₩ |
| Degree      | MBBS3 - M.B.B.S. (RS3) ▼    |      | Batch   | 2014                       | ۳ |

|        | List Of Students |                      |              |  |  |  |
|--------|------------------|----------------------|--------------|--|--|--|
| SI.No. | Reg.No.          | Student Name         |              |  |  |  |
| 1      | 14M2364          | SMRITHI S NAYAK      | <u>Apply</u> |  |  |  |
| 2      | 14M2547          | HARSHAVARDHANA M     | <u>Apply</u> |  |  |  |
| 3      | 14M2634          | VISHRUTH GUNDLUR     | Apply        |  |  |  |
| 4      | 14M2810          | PRERANA C            | Apply        |  |  |  |
| 5      | 14M3015          | ASHWINI. H.L.        | Apply        |  |  |  |
| 6      | 14M3056          | PRADEEP. D.R.        | Apply        |  |  |  |
| 7      | 14M3071          | SHRAVYA. P.SHETTY    | Apply        |  |  |  |
| 8      | 14M3089          | VINDYA. K.M.         | Apply        |  |  |  |
| 9      | 14M5069          | RAKSHITA RAMESH BHAT | Apply        |  |  |  |
| 10     | 14M5751          | ABHIJEET             | Apply        |  |  |  |
|        |                  | 1 2 3 4 5 6 7 8 9 10 |              |  |  |  |