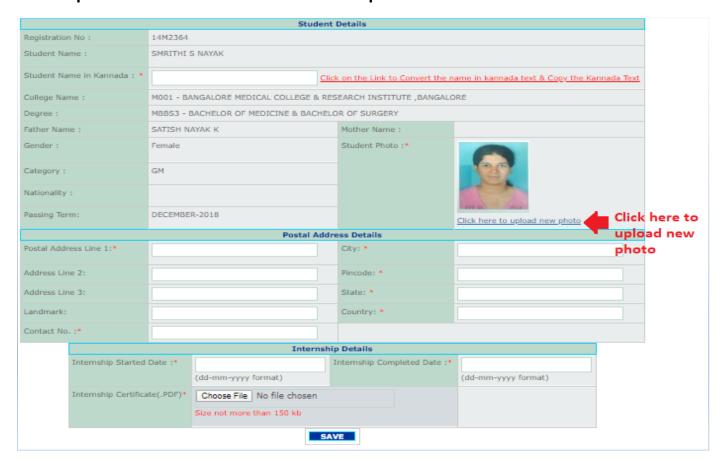

|                             |                              | Student                           | Details                                                                   |                                |  |  |
|-----------------------------|------------------------------|-----------------------------------|---------------------------------------------------------------------------|--------------------------------|--|--|
| Registration No :           | 14M2364                      |                                   |                                                                           |                                |  |  |
| Student Name :              | SMRITHI S NAYAK              |                                   |                                                                           |                                |  |  |
| Student Name in Kannada : * |                              | Clic                              | k on the Link to Convert the name in kannada text & Copy the Kannada Text |                                |  |  |
| College Name :              | M001 - BANGALORE MEDICAL COI | LEGE & RE                         | SEARCH INSTITUTE ,BANGALORE                                               |                                |  |  |
| Degree :                    | MBBS3 - BACHELOR OF MEDICINE | & BACHEL                          | DR OF SURGERY                                                             |                                |  |  |
| Father Name :               | r Name : SATISH NAYAK K      |                                   | Mother Name :                                                             |                                |  |  |
| Gender :                    | Female                       |                                   | Student Photo :*                                                          |                                |  |  |
| Category :                  |                              |                                   |                                                                           |                                |  |  |
| Nationality :               |                              |                                   |                                                                           |                                |  |  |
| Passing Term:               | DECEMBER-2018                |                                   |                                                                           | Click here to upload new photo |  |  |
|                             | P                            | ostal Addr                        | ess Details                                                               |                                |  |  |
| Postal Address Line 1:*     |                              |                                   | City: *                                                                   |                                |  |  |
| Address Line 2:             |                              |                                   | Pincode: *                                                                |                                |  |  |
| Address Line 3:             |                              |                                   | State: *                                                                  |                                |  |  |
| Landmark:                   |                              |                                   | Country: *                                                                |                                |  |  |
| Contact No. :*              |                              |                                   |                                                                           |                                |  |  |
|                             |                              | Internshi                         | p Details                                                                 |                                |  |  |
| Internship Started          | Date :*                      |                                   |                                                                           |                                |  |  |
|                             | (dd-mm-yyyy format)          | (dd-mm-yyyy format)               |                                                                           | (dd-mm-yyyy format)            |  |  |
| Internship Certifica        | choose File No file          | .PDF)* Choose File No file chosen |                                                                           |                                |  |  |
|                             | Size not more than 150       | Size not more than 150 kb         |                                                                           |                                |  |  |
|                             |                              | SA                                | VE                                                                        |                                |  |  |

# > Upload the Photo of the student in the prescribed Format & Size.

### **Photo Specification**

> Size: 33mm x 41mm or 1.3 x 1.6 inches

> Color: Natural Color so skin tone is clearly visible

Background: Plain white & solid design. (Taken in the 6 months)

Dimensions & Size(pixels): 10kb to 50kb. For pixels:130 x 160
 Smile: No Smile, Only Neutral Expression.
 Eyes: Open & looking directly to camera.
 Attire, clothing, dress code: Casual or professional preferred

➤ Format: JPG/JPEG

#### > Fill up all the details & Save

> Enter the Internship date & Upload the Internship Certificate in the prescribed Format. (For Course's with Internship)