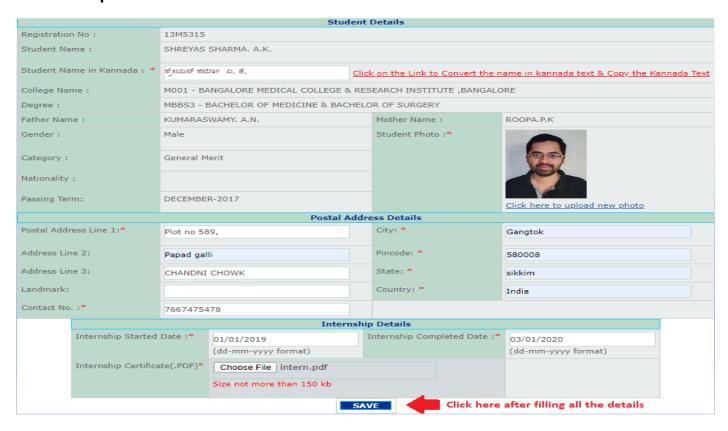

#### > Fill up all the details & Save

> Enter the Internship date & Upload the Internship Certificate in the prescribed Format. (For Course's with Internship)

# **Internship Certificate Specification**

Format: PDF

Size: less than 150kb

> If any changes are made click on update, & then final submit.

|                                     |                    |                                 | Stu                          | dent          | Details                                                                    |              |                                |         |  |  |
|-------------------------------------|--------------------|---------------------------------|------------------------------|---------------|----------------------------------------------------------------------------|--------------|--------------------------------|---------|--|--|
| Application                         | Number:            | DC2020010024                    |                              |               |                                                                            |              |                                |         |  |  |
| Registratio                         | n No :             | 13M5315                         |                              |               |                                                                            |              |                                |         |  |  |
| Student Na                          | ame:               | SHREYAS SHARMA. A.K.            |                              |               |                                                                            |              |                                |         |  |  |
| Student Na                          | ame in Kannada : * | ಶ್ರೇಯಸ್ ಶರ್ಮಾ ಏ, ಕೆ, <u>Cli</u> |                              |               | ick on the Link to Convert the name in kannada text & Copy the Kannada Tex |              |                                |         |  |  |
| College Na                          | me:                | M001 - BA                       | ANGALORE MEDICAL COLLEGE     | & RES         | SEARCH INSTIT                                                              | UTE ,BANGALO | DRE                            |         |  |  |
| Degree :                            |                    | MBBS3 - E                       | BACHELOR OF MEDICINE & BA    | CHELC         | OR OF SURGER                                                               | Υ            |                                |         |  |  |
| ather Nan                           | ne:                | KUMARAS                         | WAMY. A.N.                   |               | Mother Name : ROOPA.P.K                                                    |              |                                |         |  |  |
| Gender:                             |                    | Male                            |                              |               | Student Photo :*                                                           |              |                                |         |  |  |
| Category :                          | y: General Merit   |                                 | erit                         |               |                                                                            |              |                                |         |  |  |
| Nationality                         | ·:                 |                                 |                              |               |                                                                            |              |                                |         |  |  |
| Passing Ter                         | rm:                | DECEMBER-2017                   |                              |               |                                                                            |              | Click here to upload new photo |         |  |  |
|                                     |                    |                                 | Postal                       | Addre         | ess Details                                                                |              |                                |         |  |  |
| Postal Address Line 1:* PLOT NO 589 |                    | 89,                             |                              | City: *       |                                                                            | GANGTOK      |                                |         |  |  |
| Address Lir                         | ne 2:              | PAPAD GALLI                     |                              |               | Pincode: *                                                                 |              | 580008                         |         |  |  |
| Address Line 3:                     |                    | CHANDNI                         | CHANDNI CHOWK                |               | State: *                                                                   |              | SIKKIM                         |         |  |  |
| Landmark:                           |                    |                                 |                              |               | Country: *                                                                 |              | INDIA                          |         |  |  |
| Contact No                          | o. :*              | 7667475478                      |                              |               | Result Processed Date : 2/23/2018 12:30:55 PM                              |              |                                |         |  |  |
|                                     |                    |                                 | Inter                        | rnship        | Details                                                                    |              |                                |         |  |  |
|                                     | Internship Started | Date:* 01/01/2019               |                              | I             | Internship Completed Date :*                                               |              | 03/01/2020                     |         |  |  |
| Internship Certificate(.PDF)        |                    |                                 | (dd-mm-yyyy format)          |               |                                                                            |              | (dd-mm-yyyy format)            |         |  |  |
|                                     |                    | ate(.PDF)*                      | * Choose File No file chosen |               |                                                                            |              | <u>View here</u>               |         |  |  |
|                                     |                    |                                 | Size not more than 150 kb    |               |                                                                            |              |                                |         |  |  |
|                                     |                    |                                 |                              | UPD/<br>y mod | ATE<br>ifications)                                                         | Click h      | ere if you make any modifi     | cations |  |  |
|                                     |                    |                                 |                              |               | UBMIT<br>nodifications)                                                    | Click he     | ere for Freezing the applica   | tion    |  |  |